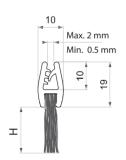

# 

| Н   | PRODUCT<br>CODE |
|-----|-----------------|
| 40  | D209-340.20.40  |
| 50  | D209-340.20.50  |
| 60  | D209-340.20.60  |
| 70  | D209-340.20.70  |
| 80  | D209-340.20.80  |
| 90  | D209-340.20.90  |
| 100 | D209-340.20.100 |

| <b>Н</b><br>мм | PRODUCT<br>CODE      |
|----------------|----------------------|
| 40             | D209-340.20.025      |
| 50             | D209-340.20.026      |
| 60             | D209-340.20.027      |
| 70             | D209-340.20.028      |
| 80             | D209-340.20.029      |
| 90             | D209-340.20.030      |
| 100            | D209-340.20.031      |
|                | MM 40 50 60 70 80 90 |