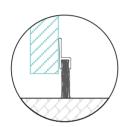

#### DOOR BOTTOM BRUSH (Screw type)

- Can be fixed with screw
- Fixing plate is made of Aluminium
- Do not allow dust to go through the cabinets
- Please contact for different sizes

MATERIAL BODY : Aluminium

## DOOR BOTTOM BRUSHES (Screw type)

- Can be fixed with screw
- Fixing plate is made of Aluminium
- Do not allow dust to go through the cabinets
- Please contact for different sizes

MATERIAL BODY : Aluminium

## DOOR BOTTOM BRUSHES (plug-in type)

- Can be fixed by plugging in to the door
- Do not allow dust to go through the cabinets
- Please contact for different sizes

MATERIAL BODY : Plastic