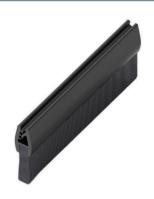

## DOOR BOTTOM BRUSHES (plug-in type)

- Can be fixed by plugging in to the door
- Do not allow dust to go through the cabinets
- Please contact for different sizes

MATERIAL BODY : Plastic