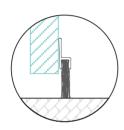

Product code: **D209-340.20.40-EXT** 

The brushes are exchangable and can be ordered separately from the aluminium profile.