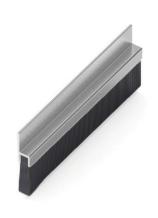

#### DOOR BOTTOM BRUSH (Screw type)

- Can be fixed with screw
- Fixing plate is made of Aluminium
- Do not allow dust to go through the cabinets
- Please contact for different sizes

MATERIAL BODY : Aluminium

## DOOR BOTTOM BRUSHES (Screw type)

- Can be fixed with screw
- Fixing plate is made of Aluminium
- Do not allow dust to go through the cabinets
- Please contact for different sizes

MATERIAL BODY : Aluminium