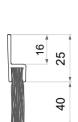

#### DOOR BOTTOM BRUSH (Screw type)

- Can be fixed with screw
- Fixing plate is made of Aluminium
- Do not allow dust to go through the cabinets
- Please contact for different sizes

MATERIAL BODY : Aluminium

## DOOR BOTTOM BRUSHES (Screw type)

- Can be fixed with screw
- Fixing plate is made of Aluminium
- Do not allow dust to go through the cabinets
- Please contact for different sizes

MATERIAL BODY : Aluminium