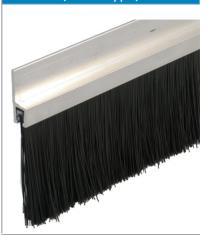

#### DOOR BOTTOM BRUSH (Screw type)

- Can be fixed with screw
- Fixing plate is made of Aluminium
- Do not allow dust to go through the cabinets
- Please contact for different sizes

MATERIAL BODY : Aluminium

## DOOR BOTTOM BRUSHES (Screw type)

- Can be fixed with screw
- Fixing plate is made of Aluminium
- Do not allow dust to go through the cabinets
- Please contact for different sizes

MATERIAL BODY : Aluminium

## DOOR BOTTOM BRUSHES (plug-in type)

- Can be fixed by plugging in to the door
- Do not allow dust to go through the cabinets
- Please contact for different sizes

MATERIAL BODY : Plastic