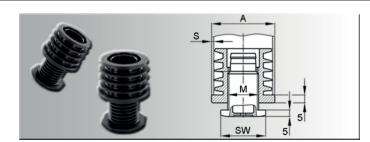

## Adjustable plugs | Adjustable plugs, round

One-piece external body with injection-moulded thread.

Octagonal screw head

Axial load capacity: up to max. 300 kg.

Load capacity:

- The adjustment of the feet has to be effected unloaded
- The axial static load indicated refers to a screw that is unscrewed by 10 mm, and is seated on plane ground
- The adjustable plugs are unsuitable to be used as load gliders
- The adjustable plugs are not suitable for dynamic load

Material: PA Colour: black

A x S = external pipe diameter x wall thickness

Further types on written request.

| Part no. | AxS      | MxL    | SW |
|----------|----------|--------|----|
| 0600320  | 32x1,5-2 | M22x25 | 28 |
| 0600350  | 35x1,5-2 | M22x25 | 28 |
| 0600380  | 38x1,5-2 | M22x25 | 28 |

| Part no. | AxS      | MxL    | SW |
|----------|----------|--------|----|
| 0600400  | 40x1,5-2 | M22x25 | 28 |
| 0600420  | 42x1,5-2 | M30x30 | 41 |
| 0600450  | 45x1,5-2 | M30x30 | 41 |

| Part no. | AxS      | MxL    | SW |
|----------|----------|--------|----|
| 0600480  | 48x1,5-2 | M22x25 | 28 |
| 0600500  | 50x1,5-2 | M30x30 | 41 |
|          |          |        |    |