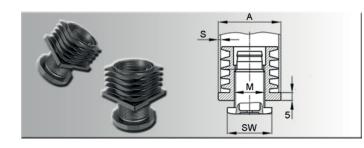

## Adjustable plugs | Adjustable plugs, square

One-piece external body with injection-moulded thread. Octagonal screw head (except 0602020 + 0602222, hexagonal) Axial load capacity: M10 = approx. 100 kg / M16 = approx. 150 kg / >M22 = approx. 300 kg

Load capacity:

- The adjustment of the feet has to be eff ected unloaded
- The axial static load indicated refers to a screw that is unscrewed by 10 mm and is seated on plane ground
- The adjustable plugs are unsuitable to be used as load gliders
- The adjustable plugs are not suitable for dynamic load

Material: PA Colour: black

A x S = external pipe diameter x wall thickness

Further types on written request.

| Part no. | AxS         | MxL    | SW |
|----------|-------------|--------|----|
| 0602020  | 20x20x1,5-2 | M10x25 | 20 |
| 0602222  | 22x22x1,5-2 | M10x25 | 20 |
| 0602525  | 25x25x1,5-2 | M16x25 | 28 |
| 0602020  | 20v20v1 E 2 | Maayar | 20 |

| Part no. | AxS         | MxL    | SW |
|----------|-------------|--------|----|
| 0603031  | 30x30x1,5-2 | M22x60 | 28 |
| 0603535  | 35x35x1,5-2 | M22x25 | 28 |
| 0604040  | 40x40x1,5-2 | M22x25 | 28 |
| 0604545  | 45x45x1.5-2 | M30x30 | 41 |

| Part no. | AxS         | MxL    | SW |
|----------|-------------|--------|----|
| 0605050  | 50x50x1,5-2 | M30x30 | 41 |
| 0606060  | 60x60x1,5-2 | M42x40 | 58 |
|          |             |        |    |